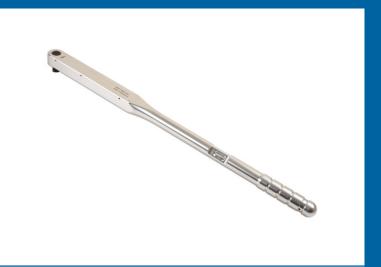

## Aluminium Torque Wrench 1"D 600 - 1500Nm

Lightweight, yet very robust and durable, industrial quality torque wrench, made from aluminium alloy. Featuring a multi-lever mechanism, which gives greater sensitivity and accuracy, and a quick pull-out lock for easy adjustment. Ideal for industrial applications where weight is a significant factor.

## **Additional Information**

- Range: 600 1500Nm.
- 1" Drive x 1615mm long. Weight: 10.9kg.
- · Loud 'click' and strong impulse when torque value is reached.
- Accuracy: ±3% tolerance from the set scale value.
- Manufactured and certificated to ISO6789-1: 2017. Supplied in moulded case for storage.