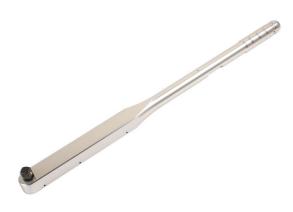

## Aluminium Torque Wrench 1"D 600 - 1500Nm

Lightweight, yet very robust and durable, industrial quality torque wrench, made from aluminium alloy. Featuring a multi-lever mechanism, which gives greater sensitivity and accuracy, and a quick pull-out lock for easy adjustment. Ideal for industrial applications where weight is a significant factor.

## **Additional Information**

- Range: 600 1500Nm.
- 1" Drive x 1615mm long. Weight: 10.9kg.
- · Loud 'click' and strong impulse when torque value is reached.
- Accuracy: ±3% tolerance from the set scale value.
- Manufactured and certificated to ISO6789-1: 2017. Supplied in moulded case for storage.